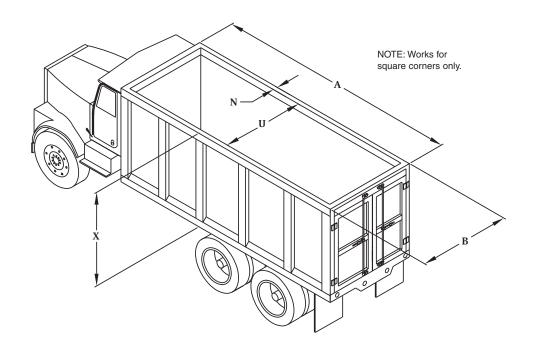

## $CABLE\text{-}LOK^{^{\text{\tiny{TM}}}}\ BOX\ DETAILS\ |\ \text{For Farm Bodies}$

Cable-Lok™ tarps are custom made to order and are nonreturnable. The correct measurements are essential for proper tarp fit. Please provide all requested information or your order may be delayed.

Please do not use universal box sizes; always use the actual physical measurements. Box size and finished tarp size are not the same.

| MAKE   | MODEL                  | YEAR      |
|--------|------------------------|-----------|
| Α      | UPPER BOX LENGTH       |           |
| В      | UPPER BOX WIDTH        |           |
| N      | TOP RAIL WIDTH         |           |
| U      | INSIDE BOX WIDTH       |           |
| x      | OUTSIDE BOX HEIGHT FRO | OM GROUND |
| LIP IN | LIP OUT                |           |