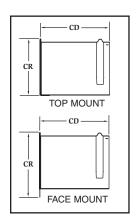

TYPE OF CAP MEASURED
FACE MOUNT ☐ TOP MOUNT

CR \_\_\_\_ END CAP RISE
CD \_\_\_ END CAP DEPTH Front \_\_\_ Rear \_\_\_\_
OUTSIDE END CAP TO END CAP LENGTH

BOX WIDTH
BOX LENGTH