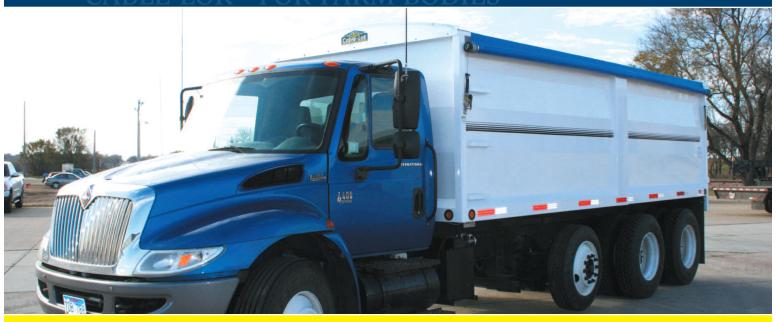

## **MADE TO FIT MOST MAKES AND MODELS**

A008FL-0315

Now you can quick-roll your tarp while standing in one spot – no need to keep shifting around for a better angle. Cable-Lok™ provides smooth tarp operation from fully open to completely closed while spring-loaded tension keeps the tarp tight.

The Cable-Lok™ system covers boxes up to 24 feet long and 12 feet wide. It has an extruded tarp attachment slot running the full length of the aluminum roll tube. Once inserted, a safety rod anchors the tarp in place for easier removal, if necessary. Tension is distributed evenly along the fabric – no binding, overlap or friction.

Our easy-off tarp stops let you remove the tarp with minimal tools in the shortest amount of time. An upgrade to 6-inch easy-off stops allows you to store the tarp off to the side of the top rail.

**Key Features:** No-Weld Install, Easy-Off Tarp Stops, Galvanized Bows/Brackets, Galvanized End Caps, 1" Ridge Strap, Galvanized Telescoping/Indexing Crank, Telescoping Nylon Crank Retainer, Spool w/Galvanized Cable and Zinc-Plated Ratchets, Aluminum Roll Tube w/Channeled Tarp Attachment, Galvanized Fixed Tube, 18-Oz. Vinyl Tarp.