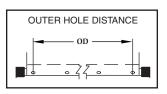

## REPLACEMENT TARP BOX DETAILS

TYPE OF TARP BEING REPLACED

CABLE-LOK™ W/CHANNEL
OTHER W/CHANNEL OTHER BRAND
OTHER W/RIVETS No. Rivets \_\_\_\_ Outer Hole Distance \_\_\_\_
FINISHED SEWN TARP LENGTH
FINISHED SEWN TARP WIDTH