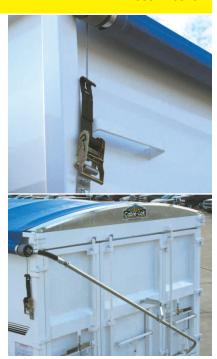

Our easy-off tarp stops let you remove the tarp with minimal tools in the shortest amount of time. An upgrade to 6-inch easy-off stops allows you to store the tarp off to the side of the top rail.

**Key Features:** No-Weld Install, Easy-Off Tarp Stops, Galvanized Bows/Brackets, Galvanized End Caps, 1" Ridge Strap, Galvanized Telescoping/Indexing Crank, Telescoping Nylon Crank Retainer, Spool w/Galvanized Cable and Zinc-Plated Ratchets, Aluminum Roll Tube w/Channeled Tarp Attachment, Galvanized Fixed Tube, 18-Oz. Vinyl Tarp.