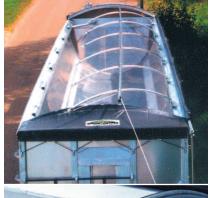

## **BOWS SWING OUT OF THE WAY FOR LOADING**

A018FL-0315

Our exclusive Turning Point™ bow system is controlled with a pull of the rope, while the operator remains safely on the ground. All of the bows move as one, in a single motion, swinging up and over loads without binding. Reverse swing bows are also available.

A center pivoting ridgepole holds the tarp without sagging, so you need fewer bows for support. Angled brackets allow the bows to move freely, for a smooth operation from start to finish. The patented locking system provides secure support during transport and serves as a skid plate when the bows swing closed.