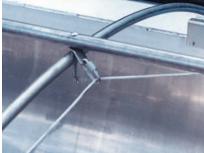

A center pivoting ridgepole holds the tarp without sagging, so you need fewer bows for support. Angled brackets allow the bows to move freely, for a smooth operation from start to finish. The patented locking system provides secure support during transport and serves as a skid plate when the bows swing closed.