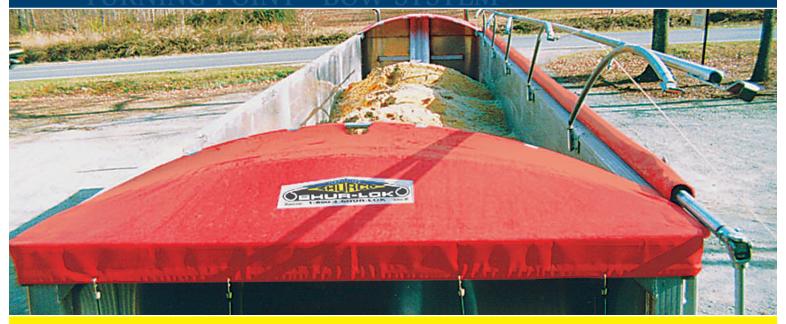

## **BOWS SWING OUT OF THE WAY FOR LOADING**

A018FL-0315

Our exclusive Turning Point™ bow system is controlled with a pull of the rope, while the operator remains safely on the ground. All of the bows move as one, in a single motion, swinging up and over loads without binding. Reverse swing bows are also available.

A center pivoting ridgepole holds the tarp without sagging, so you need fewer bows for support. Angled brackets allow the bows to move freely, for a smooth operation from start to finish. The patented locking system provides secure support during transport and serves as a skid plate when the bows swing closed.