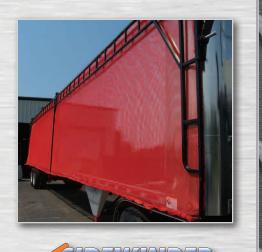

## Description

The Sidewinder<sup>™</sup> has modular and interchangeable components that fit either side of trailer. (Although parts and hinge mount hardware are universal, order driver side or curb side for proper head mount.) Your choice of electric or hydraulic - the system is fully automatic, covering and uncovering in under 20 seconds and keeping the operator safely on the ground.

Years of experience and thousands of units sold mean The Sidewinder™ has been thoroughly field-tested based on extensive customer feedback. It's an extremely affordable system, paying for itself in a few months and noted for low maintenance costs. It fits all front wall styles and the lid rests flush against the trailer - ideal for operating in narrow transfer stations. The system is engineered to flex during loading and unloading, without troublesome continuous drive shafts. The superior 3-arm design (one forward, one rear and one over trailer center brace) allows the tarp to properly conform to peaked areas in the load and still close down on all sides.