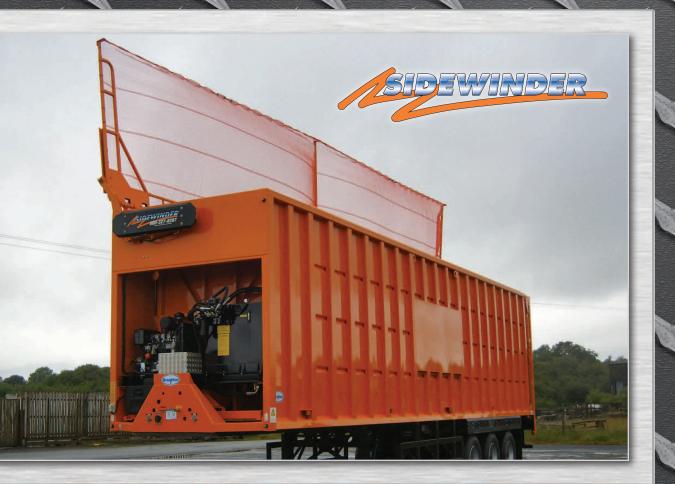

## **SIDEWINDER**<sup>TM</sup> The Original Single Lid Covering System

## Description

The Sidewinder<sup>™</sup> has modular and interchangeable components that fit either side of trailer. (Although parts and hinge mount hardware are universal, order driver side or curb side for proper head mount.) Your choice of electric or hydraulic - the system is fully automatic, covering and uncovering in under 20 seconds and keeping the operator safely on the ground.

Years of experience and thousands of units sold mean The Sidewinder™ has been thoroughly field-tested based on extensive customer feedback. It's an extremely affordable system, paying for itself in a few months and noted for low maintenance costs. It fits all front wall styles and the lid rests flush against the trailer - ideal for operating in narrow transfer stations. The system is engineered to flex during loading and unloading, without troublesome continuous drive shafts. The superior 3-arm design (one forward, one rear and one over trailer center brace) allows the tarp to properly conform to peaked areas in the load and still close down on all sides.