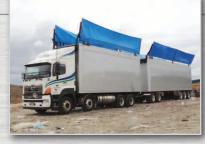

## **Applications**

- Live Bottom Trailers
- Transfer/Tipper Trailers
- Pushout Trailers
- Custome Applications Available

## Description

The Double-Flip™ opens and closes in under 10 seconds! It's simple to operate, easy to maintain and extremely affordable. Designed to cover open-top transfer trailers up to 102 inches wide and 53 inches long, with an hydraulic power gantry and tarp roller that operates off the trailer's hydraulics. Lids rest flush on trailer sides when opened, allowing loading in narrow spaces. Lids overlap when closed to properly seal the load and eliminate blowout. A 2-spool manual control valve, mounted on the trailer's front wall, allows independent operation of each lid. The Double-Flip's 3-arm design provides the proper combination of strength and flexibility to cover and contain uneven loads.