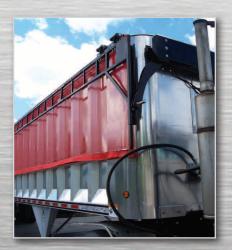

## Description

The Double-Flip™ opens and closes in under 10 seconds! It's simple to operate, easy to maintain and extremely affordable. Designed to cover open-top transfer trailers up to 102 inches wide and 53 inches long, with an hydraulic power gantry and tarp roller that operates off the trailer's hydraulics. Lids rest flush on trailer sides when opened, allowing loading in narrow spaces. Lids overlap when closed to properly seal the load and eliminate blowout. A 2-spool manual control valve, mounted on the trailer's front wall, allows independent operation of each lid. The Double-Flip's 3-arm design provides the proper combination of strength and flexibility to cover and contain uneven loads.

The Double-Flip™ system uses the same frame and hinges as our Sidewinder™. Preassembled head assembly mounts to any style front trailer wall. Its heavy-duty linkage and self-lubricating hinges ensure durability and the head cover looks good, reduces air flow under the tarp and protects the head assembly from debris and the operator from moving parts. The kit includes valves, hoses, tarp, frame and other components; some additional hardware may be needed. Approximate shipping weight: 1,200 lbs.