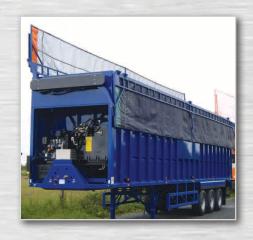

## Description

The Double-Flip™ opens and closes in under 10 seconds! It's simple to operate, easy to maintain and extremely affordable. Designed to cover open-top transfer trailers up to 102 inches wide and 53 inches long, with an hydraulic power gantry and tarp roller that operates off the trailer's hydraulics. Lids rest flush on trailer sides when opened, allowing loading in narrow spaces. Lids overlap when closed to properly seal the load and eliminate blowout. A 2-spool manual control valve, mounted on the trailer's front wall, allows independent operation of each lid. The Double-Flip's 3-arm design provides the proper combination of strength and flexibility to cover and contain uneven loads.

The Double-Flip™ system uses the same frame and hinges as our Sidewinder™. Preassembled head assembly mounts to any style front trailer wall. Its heavy-duty linkage and self-lubricating hinges ensure durability and the head cover looks good, reduces air flow under the tarp and protects the head assembly from debris and the operator from moving parts. The kit includes valves, hoses, tarp, frame and other components; some additional hardware may be needed. Approximate shipping weight: 1,200 lbs.