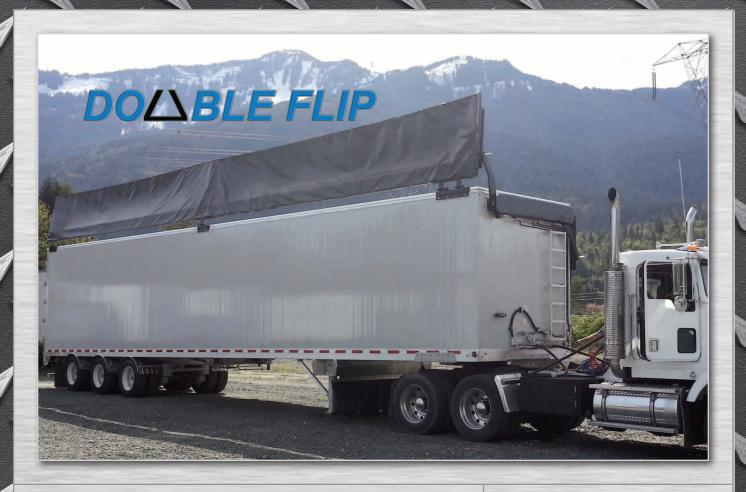

# DOUBLE-FLIPTM SIDE-FLIP TARP

**WASTE DIVISION** 

W008FL-0316

## **DOUBLE-FLIP™**

Superior Design - Overlapping Lids Prevent Blowout

## Description

The Double-Flip™ opens and closes in under 10 seconds! It's simple to operate, easy to maintain and extremely affordable. Designed to cover open-top transfer trailers up to 102 inches wide and 53 inches long, with an hydraulic power gantry and tarp roller that operates off the trailer's hydraulics. Lids rest flush on trailer sides when opened, allowing loading in narrow spaces. Lids overlap when closed to properly seal the load and eliminate blowout. A 2-spool manual control valve, mounted on the trailer's front wall, allows independent operation of each lid. The Double-Flip's 3-arm design provides the proper combination of strength and flexibility to cover and contain uneven loads.